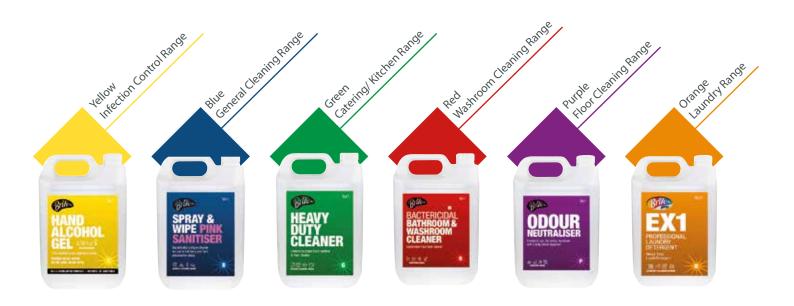

### Clear and safe labelling

We go the extra mile to make sure your cleaning routines are simpler and safer. That's why BriTex labels adhere to British Institute of Cleaning Science (BICS) guidelines, making it easy for your teams to identify the correct chemical for each task and minimising the risk of cross-contamination between areas.

Bright colour coding indicates our six different ranges – products for catering and kitchen areas, washrooms, laundry, and floors – while letter coding helps those who have difficulty identifying colours.