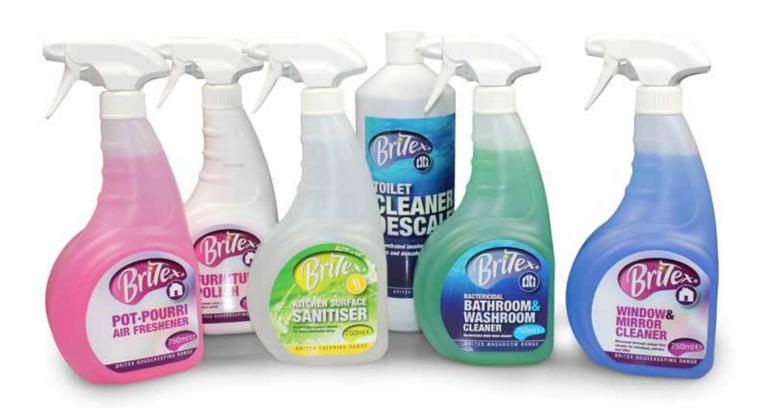

### The BriTex core range

Keep your care home clean and fresh for your residents, visitors and care team. Our BriTex core range comprises of just five key core cleaning products tailored to cover all your cleaning needs. This includes a surface cleaner, disinfectant, odour neutraliser and carpet care solution – high-quality products that help make sure your care setting is clean round the clock.

BriTex Kitchen
Surface Sanitiser

BriTex Heavy Duty Cleaner

BriTex Toile<sup>®</sup> Cleaner

BriTex Toilet Cleaner & Descaler

BriTex Bactericidal Washroom Cleaner