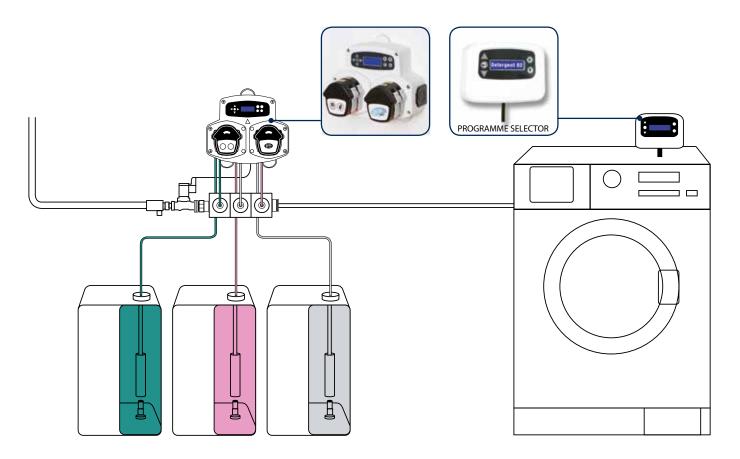

### BriTex Pro auto dosing: wash with less waste

Our BriTex Pro auto dosing system revolutionises laundry room efficiency by reducing waste and enhancing wash quality with fewer chemicals. It makes sure a consistent quantity of liquid is dispensed every time, giving you precise cost control and excellent wash results. It even eliminates direct contact with hazardous products for enhanced staff safety.

We provide the auto dosing system free of charge, including installation, programming, and calibration every three months, as well as annual servicing and maintenance. Our dedicated team guides you through the setup process, ensuring your site maintains its cleaning ability and remains cost-effective too.

# BriTex Pro auto dosing system schematic diagram

Auto dosing of laundry liquids is already used by many establishments to reduce costs and operation time whilst achieving reliable, cost effective laundry care.