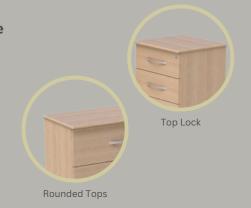

## The Dorset Range A complete set of bedroom furniture

- This range includes a 2 door double wardrobe, 4 drawer chest of drawers and a 3 drawer lockable bedside unit.
- This range has solid backs to all the units to ensure user safety.
- This range is available in either beech or oak.
- Quality fittings with glued dowelled & screwed, and metal sided drawer boxes.
- This range includes a lockable beside drawer.
- This range has soft rounded corners for the users comfort, a durable hanging rail, and visually large metal handles.