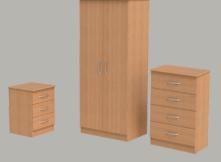

## The Dorset Range A complete set of bedroom furniture

- This range includes a 2 door double wardrobe, 4 drawer chest of drawers and a 3 drawer lockable bedside unit.
- This range has solid backs to all the units to ensure user safety.
- This range is available in either beech or oak.
- Quality fittings with glued dowelled & screwed, and metal sided drawer boxes.
- This range includes a lockable beside drawer.
- This range has soft rounded corners for the users comfort, a durable hanging rail, and visually large metal handles.