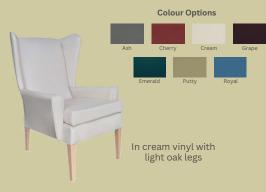

## The Rutland A high back armchair

- This chair is fire retardant, enhanced durability, antimicrobial.
- Features a contoured back lumber profile and 110mm thick seat cushion for improved user comfort.
- This chair features a wipe clean vinyl, and a high performance vinyl upholstery.
- Alternative colour options are available on a made to order basis.